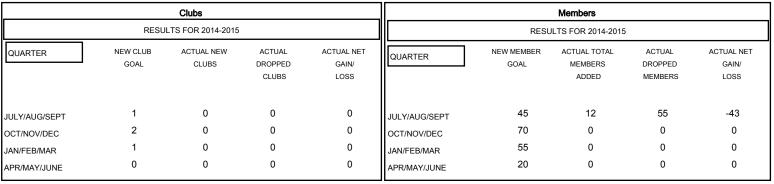

## MONTHLY MEMBERSHIP PROGRESS REPORT

### District 4 C5

Results as of: 8/31/2014

# Gary Wong LOCATION CALIFORNIA GMT CA 1



### GOALS AND ACTUAL NEW CLUBS CUMULATIVE



#### GOALS AND ACTUAL MEMBERS CUMULATIVE



| DROPPED CLUBS: 0  DROPPED MEMBERS |    | 11 CLUBS OF 56 ADDED 1 OR MORE<br>NEW MEMBERS |                       | <u>N</u><br>71 (62.52%)<br>82 (37.48%) |
|-----------------------------------|----|-----------------------------------------------|-----------------------|----------------------------------------|
| DECEASED                          | 4  | CLICK HERE FOR HEALTH                         |                       | 35:                                    |
| CLUB CANCELLED                    | 0  | ASSESSMENT DATA                               | FAMILY UNIT MEMBERS   |                                        |
| OTHER                             | 51 |