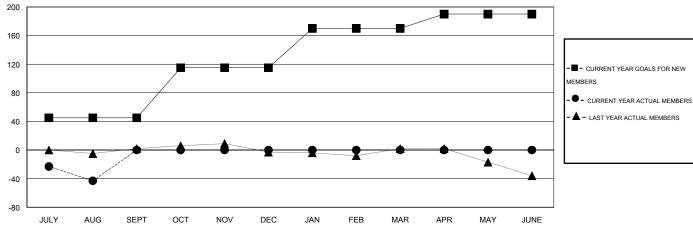

#### GOALS AND ACTUAL MEMBERS CUMULATIVE

| DROPPED CLUBS: 0  DROPPED MEMBERS |    | 11 CLUBS OF 56 ADDED 1 OR MORE<br>NEW MEMBERS |                       | <u>N</u><br>71 (62.52%)<br>82 (37.48%) |
|-----------------------------------|----|-----------------------------------------------|-----------------------|----------------------------------------|
| DECEASED                          | 4  | CLICK HERE FOR HEALTH                         |                       | 35:                                    |
| CLUB CANCELLED                    | 0  | ASSESSMENT DATA                               | FAMILY UNIT MEMBERS   |                                        |
| OTHER                             | 51 |                                               | HEAD OF HOUSEHOLD     | 171                                    |
| TOTAL                             | 55 |                                               | NON-HEAD OF HOUSEHOLD | 184                                    |