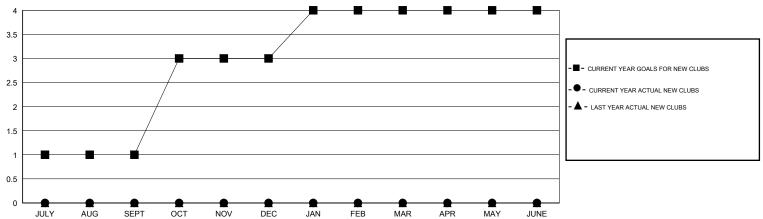

## MONTHLY MEMBERSHIP PROGRESS REPORT

### District 4 C5

Results as of: 8/31/2014

# Gary Wong LOCATION CALIFORNIA GMT CA 1



### GOALS AND ACTUAL NEW CLUBS CUMULATIVE



#### GOALS AND ACTUAL MEMBERS CUMULATIVE



| DROPPED CLUBS: 0  DROPPED MEMBERS |    | 11 CLUBS OF 56 ADDED 1 OR MORE<br>NEW MEMBERS |                       | <u>N</u><br>71 (62.52%)<br>82 (37.48%) |
|-----------------------------------|----|-----------------------------------------------|-----------------------|----------------------------------------|
| DECEASED                          | 4  | CLICK HERE FOR HEALTH                         |                       | 35:                                    |
| CLUB CANCELLED                    | 0  | ASSESSMENT DATA                               | FAMILY UNIT MEMBERS   |                                        |
| OTHER                             | 51 |                                               | HEAD OF HOUSEHOLD     | 171